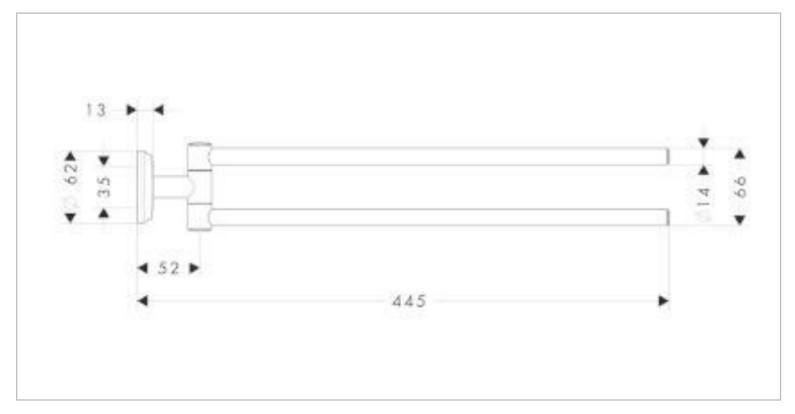

## hansgrohe

| Hansgrohe, Germany                        |
|-------------------------------------------|
| Logis Classic Double Swivel Towel<br>Bars |
| 41612.000                                 |
| Phoenix design                            |
| Chrome<br>445 mm projection               |
|                                           |

Product info:

- Wall-mounted
- Material: Brass
- With mounting Material
- Concealed Fastening
- Diameter Drill hole: 6 mm

Flushing of pipe must be done before fittings are installed. Failure to do so voids the warranty.