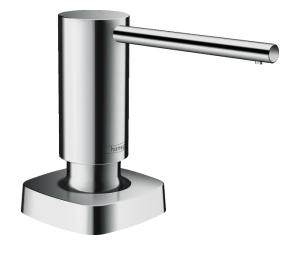

## hansgrohe

Brand: Hansgrohe, Germany

Name: A71 Soap-/ lotion dispenser

Item Code: 40468.000 Color/Finish: Chrome

Dimensions: 91 mm projection

Suitable for matched design to selected kichen mixers

Material: durable metal construction

Non-corroding outlet pipe

Filling capacity 500 ml

Dosage 2 ml

Easy to fill up from the top

For installation in worktops up to 55 mm

Easy and save installation without tools needed

Mounting hole with 28 – 35 mm diameter needed