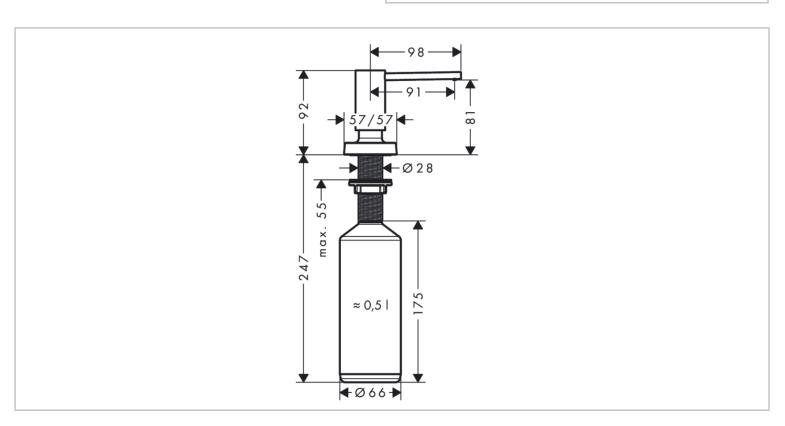

## hansgrohe

Brand: Hansgrohe, Germany

Name: A71 Soap-/ lotion dispenser

Item Code: 40468.000 Color/Finish: Chrome

Dimensions: 91 mm projection

Suitable for matched design to selected kichen mixers

Material: durable metal construction

Non-corroding outlet pipe

Filling capacity 500 ml

Dosage 2 ml

Easy to fill up from the top

For installation in worktops up to 55 mm

Easy and save installation without tools needed

Mounting hole with 28 – 35 mm diameter needed