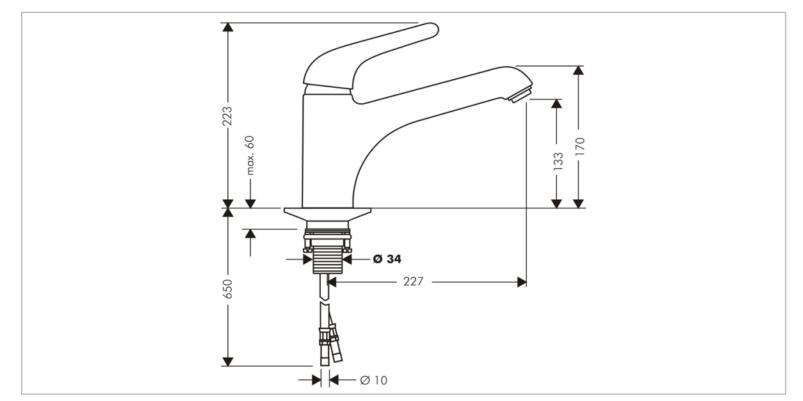

## Brand :Hansgrohe, GermanyName :Allegra Steel Single Lever Kitchen<br/>MixerItem Code :35800.800Designer:ChromeColor/Finish :ChromeDimensions:223 mm height<br/>227 mm spout projection

## Product info:

- Single lever kitchen mixer
- Flow rate: 12 l./min. at 3 bar
- Flow pressure; 1~5 bar (15~70 psi)