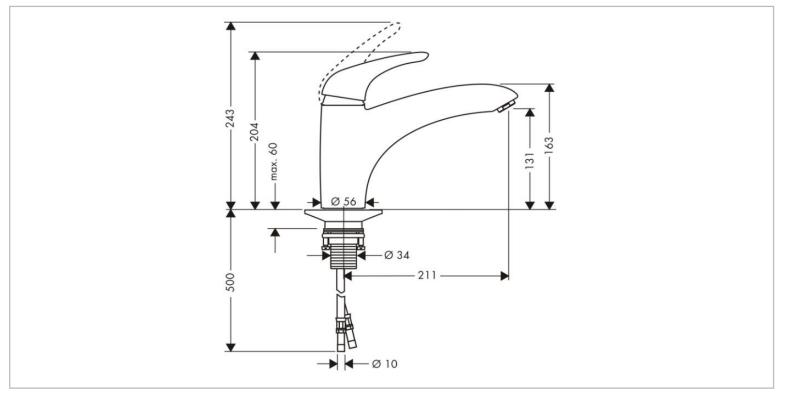

## hansgrohe

| Brand :                  | Hansgrohe, Germany                              |
|--------------------------|-------------------------------------------------|
| Name :                   | Allegra Ellegance Single lever kitchen<br>mixer |
| Item Code :<br>Designer: | 33810.000                                       |
| Color/Finish :           | Chrome                                          |
| Dimensions:              | 204 mm height<br>211 mm spout projection        |