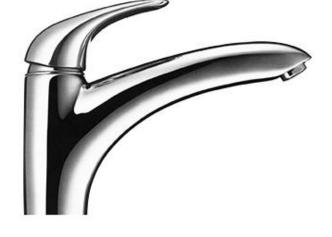

## hansgrohe

| Brand :                  | Hansgrohe, Germany                              |
|--------------------------|-------------------------------------------------|
| Name :                   | Allegra Ellegance Single lever kitchen<br>mixer |
| Item Code :<br>Designer: | 33810.000                                       |
| Color/Finish :           | Chrome                                          |
| Dimensions:              | 204 mm height<br>211 mm spout projection        |

Product info:

- Single lever kitchen mixer
- Flow rate: 10 l./min. at 3 bar
- Flow pressure; 1~5 bar (15~70 psi)

Add-ons:

• 2x angle valve ½"x¾

Flushing of pipe must be done before fittings are installed. Failure to do so voids the warranty. Follow cleaning instructions and avoid using any harmful chemicals.