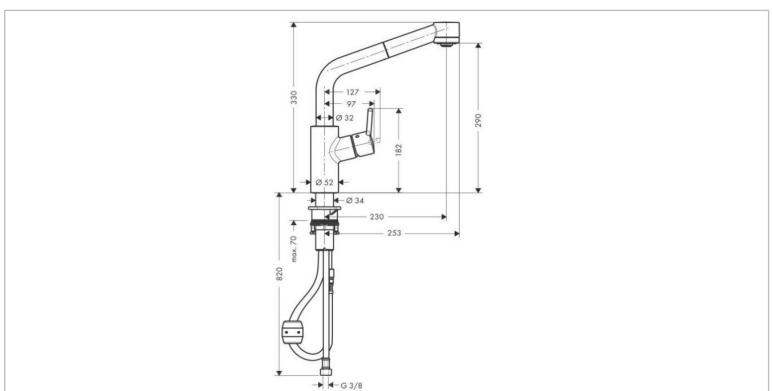

## hansgrohe

Brand: Hansgrohe, Germany

Name: Allegra Talis S single lever kitchen

mixer Semi Arc with pull-out spray

Item Code: 32856.000

Designer:

Color/Finish: Chrome

Dimensions: 330 mm height

230 mm spout projection

## Product info:

Single lever kitchen mixer Semi Arc

With pull-out spray

Flow rate: 10 l./min. at 3 bar

Flow pressure; 1~5 bar (15~70 psi)