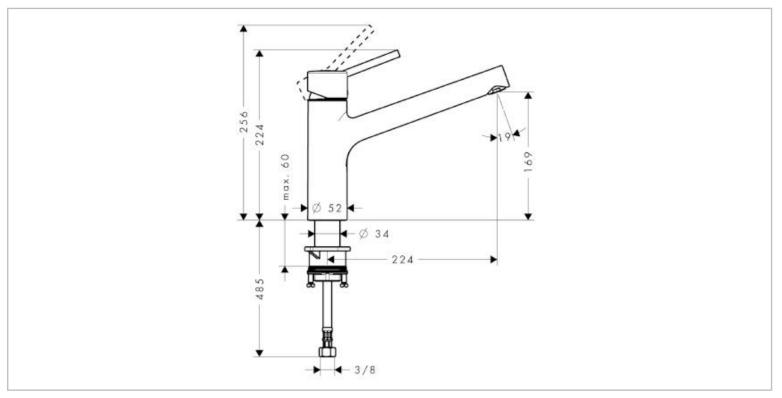

## hansgrohe

| Brand :                  | Hansgrohe, Germany                     |
|--------------------------|----------------------------------------|
| Name :                   | Talis S Single lever kitchen mixer     |
| Item Code :<br>Designer: | 32851.000                              |
| Color/Finish :           | Chrome                                 |
| Dimensions:              | 256mm height<br>224mm spout projection |