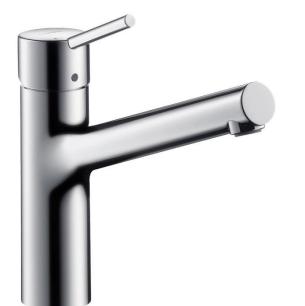

## hansgrohe

| Brand :                  | Hansgrohe, Germany                     |
|--------------------------|----------------------------------------|
| Name :                   | Talis S Single lever kitchen mixer     |
| Item Code :<br>Designer: | 32851.000                              |
| Color/Finish :           | Chrome                                 |
| Dimensions:              | 256mm height<br>224mm spout projection |

## Product info:

- Single lever kitchen mixer
- swivel range 150°
- Normal Spray
- flow rate: 16 l/min at 3 bars (45 psi)
- flow pressure 1~5 bars (15~70 psi)