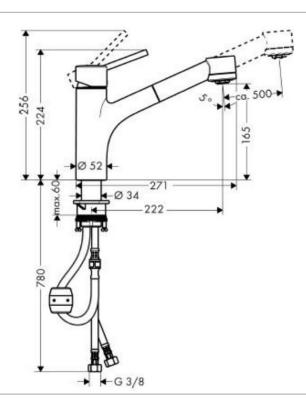

## hansgrohe

Hansgrohe, Germany

|                | 0, 1                                                      |
|----------------|-----------------------------------------------------------|
| Name :         | Talis S Single Lever Kitchen Mixer<br>with Pull-out Spray |
|                | 1 /                                                       |
| Item Code :    | 32841.000                                                 |
| Designer:      |                                                           |
| Color/Finish : | Chrome                                                    |
| Dimensions:    | 232mm spout projection                                    |
| Product info   |                                                           |

- Single lever kitchen mixer
- with pull-out spray
- swivel range 150°
- Normal and Spray Jet
- Flow rate: 10 l/min at 3 bars (45 psi)
- Flow pressure 1-5 bars (15~70 psi)

Add-ons:

Brand :

• 2 x Angle valve 1 /2 x 3 /8 with conical nut