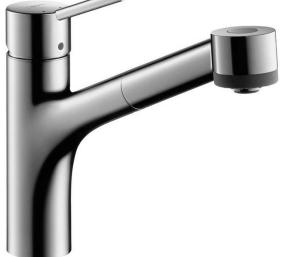

## hansgrohe

Hansgrohe, Germany

|                | 0, 1                                                      |
|----------------|-----------------------------------------------------------|
| Name :         | Talis S Single Lever Kitchen Mixer<br>with Pull-out Spray |
|                | 1 /                                                       |
| Item Code :    | 32841.000                                                 |
| Designer:      |                                                           |
| Color/Finish : | Chrome                                                    |
| Dimensions:    | 232mm spout projection                                    |
| Product info   |                                                           |

- Single lever kitchen mixer
- with pull-out spray
- swivel range 150°
- Normal and Spray Jet
- Flow rate: 10 l/min at 3 bars (45 psi)
- Flow pressure 1-5 bars (15~70 psi)

Add-ons:

Brand :

• 2 x Angle valve 1 /2 x 3 /8 with conical nut