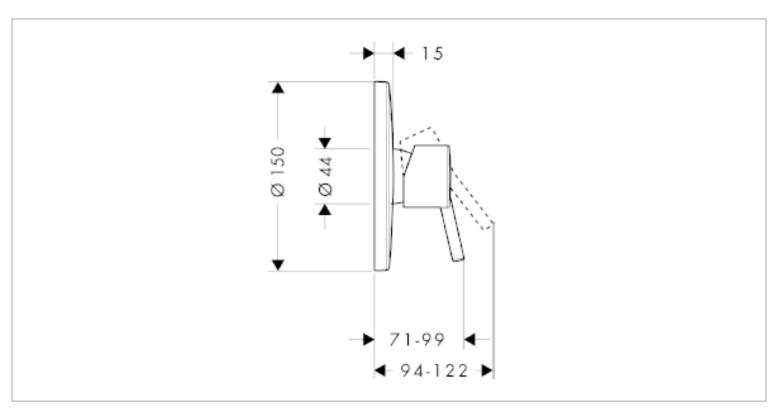

## hansgrohe

Brand: Hansgrohe, Germany

Talis S Finish set for concealed Name:

shower mixer

Item Code: 32675.000

Color/Finish: Chrome-plated

Dimensions: (See data drawing below for

dimensions)