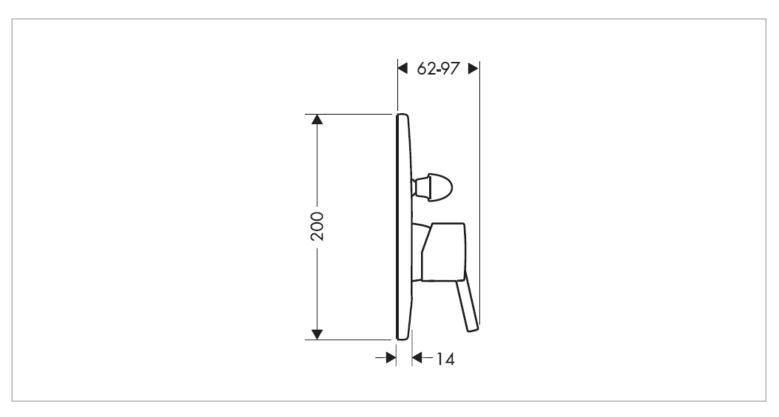

## hansgrohe

Brand: Hansgrohe, Germany

Talis S2 Concealed bath/shower Name:

mixer

Item Code: 32646.000

Color/Finish: Chrome-plated

Dimensions: (See data drawing below for

dimensions)