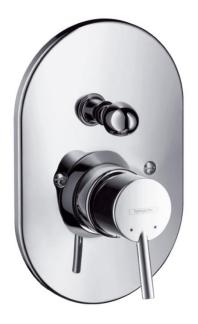

## hansgrohe

Brand: Hansgrohe, Germany

Talis S2 Concealed bath/shower Name:

mixer

Item Code: 32646.000

Color/Finish: Chrome-plated

Dimensions: (See data drawing below for

dimensions)