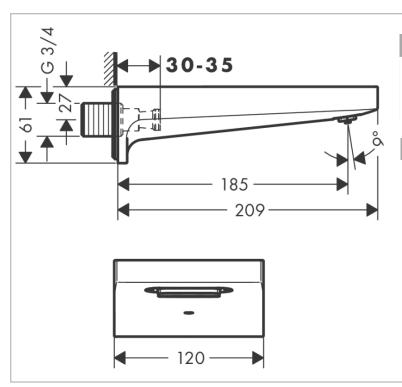

## hansgrohe

Brand: Hansgrohe, Germany

Name: Metropol Bath Spout 3/4"

Item Code: 32543.990

Designer:

Color/Finish: Polished Gold Optic
Dimensions: 185 mm Projection

## Product info:

- 1 function
- wall-mounted
- maximum flow rate at 3 bar: 21 l/min
- connection dimension: DN20
- spray type: wide flood jet