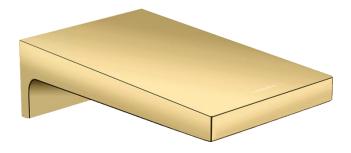

## hansgrohe

Brand: Hansgrohe, Germany

Name: Metropol Bath Spout 3/4"

Item Code: 32543.990

Designer:

Color/Finish: Polished Gold Optic
Dimensions: 185 mm Projection

## Product info:

- 1 function
- wall-mounted
- maximum flow rate at 3 bar: 21 l/min
- connection dimension: DN20
- spray type: wide flood jet