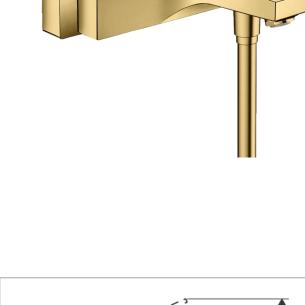

## hansgrohe

Brand: Hansgrohe, Germany

Metropol Exposed Bath & Shower Name:

Mixer

Item Code: 32540.990

Designer:

Color/Finish: Polished Gold Optic Dimensions: 180 mm Projection