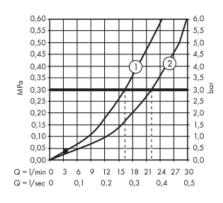

## Flowchart

- 1 Shower outlet with 1B-
- ② Tub outlet

Flushing of pipe must be done before fittings are installed. Failure to do so voids the warranty. Follow cleaning instructions and avoid using any harmful chemicals.

## Product info:

2 functions

centre distance: 150 ± 12 mm spray type mixer: normal spray

maximum flow rate at 3 bar: 22 l/min flow rate for bath spout at 3 bar: 22 I/min flow rate of hand shower at 3 bar: 16 l/min