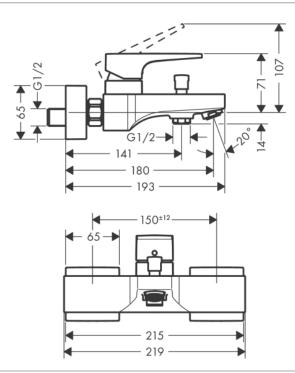

## Product info:

2 functions

centre distance: 150 ± 12 mm spray type mixer: normal spray

maximum flow rate at 3 bar: 22 l/min flow rate for bath spout at 3 bar: 22 I/min flow rate of hand shower at 3 bar: 16 l/min

connection type: s-shaped connections

min. operating pressure: 1 bar max. operating pressure: 10 bar