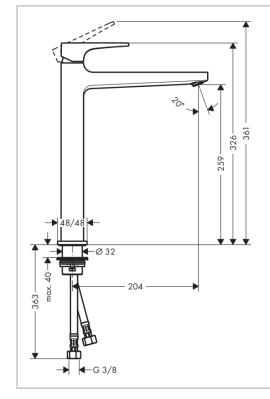

## hansgrohe

Brand: Hansgrohe, Germany

Name: Metropol Single lever washbowl

mixer 260

Item Code: 32512.990

Color/Finish: Polished Gold Optic

Dimensions: 361 mm Height

204 mm Spout Projection

· Material waste set: metal

Connection type: G ¾ connections

• Connection dimension: DN15

Push-open waste set G 1¼