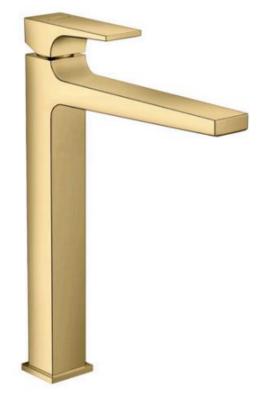

## hansgrohe

Brand: Hansgrohe, Germany

Name: Metropol Single lever washbowl

mixer 260

Item Code: 32512.990

Color/Finish: Polished Gold Optic

Dimensions: 361 mm Height

204 mm Spout Projection

## Product info:

· Consists of single lever basin mixer, waste set

• Comfort Zone 260

• Spray type: normal spray

• Maximum flow rate at 3 bar: 5 l/min

Ceramic cartridge

• Temperature limitation adjustable

• Suitable for continuous flow water heaters

· Material waste set: metal

Connection type: G ¾ connections

• Connection dimension: DN15

Push-open waste set G 1¼