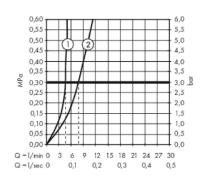

## Product info:

· Consists of single lever basin mixer, waste set

• Comfort Zone 260

• Spray type: normal spray

• Maximum flow rate at 3 bar: 5 l/min

Ceramic cartridge

• Temperature limitation adjustable

• Suitable for continuous flow water heaters