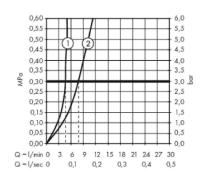

## **Flowchart**

Flushing of pipe must be done before fittings are installed. Failure to do so voids the warranty. Follow cleaning instructions and avoid using any harmful chemicals.

All information is for reference only. Installation shall always be based on the specs provided with actual delivered items.