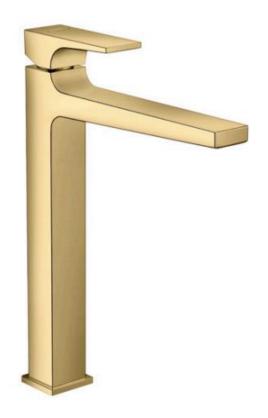

# hansgrohe

Brand: Hansgrohe, Germany

Metropol Single lever washbowl Name:

mixer 260

32512.990 Item Code:

Color/Finish: Chrome-plated Dimensions: 361 mm Height

204 mm Spout Projection

### Product info:

· Consists of single lever basin mixer, waste set

• Comfort Zone 260

Spray type: normal spray

• Maximum flow rate at 3 bar: 5 l/min

Ceramic cartridge

• Temperature limitation adjustable

• Suitable for continuous flow water heaters

Material waste set: metal

Connection type: G % connections

Connection dimension: DN15

Push-open waste set G 1¼