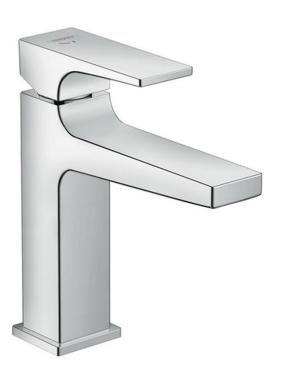

## hansgrohe

| Brand :<br>Name :                                                                                                                                                                     | Hansgrohe, Germany<br>Metropol Single lever basin mixer<br>110 |
|---------------------------------------------------------------------------------------------------------------------------------------------------------------------------------------|----------------------------------------------------------------|
| Item Code :                                                                                                                                                                           | 32508.000                                                      |
| Color/Finish :                                                                                                                                                                        | Chrome-plated                                                  |
| Dimensions:                                                                                                                                                                           | 184 mm Height                                                  |
|                                                                                                                                                                                       | 135 mm Spout Projection                                        |
| <ul> <li>Product info:</li> <li>Single lever basin mixer 110</li> <li>CoolStart</li> <li>With push-open waste set G 1 ¼"</li> <li>normal spray</li> <li>Flow rate: 5 l/min</li> </ul> |                                                                |
| Add-ons:                                                                                                                                                                              |                                                                |