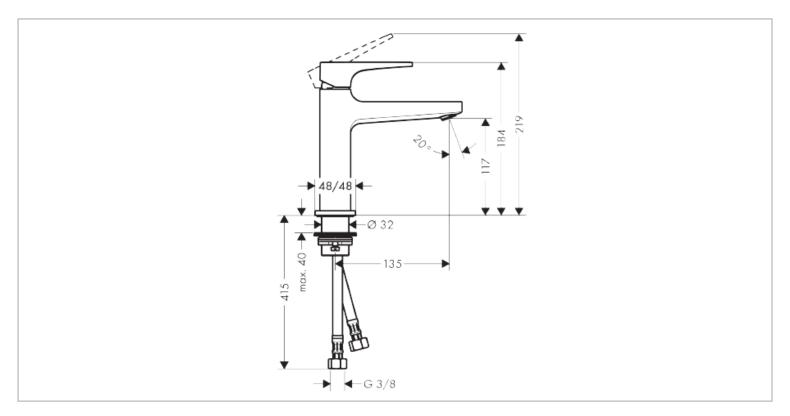

## hansgrohe

| Brand :<br>Name :                                                                                                                                                                     | Hansgrohe, Germany<br>Metropol Single lever basin mixer<br>110 |
|---------------------------------------------------------------------------------------------------------------------------------------------------------------------------------------|----------------------------------------------------------------|
| Item Code :                                                                                                                                                                           | 32508.000                                                      |
| Color/Finish :                                                                                                                                                                        | Chrome-plated                                                  |
| Dimensions:                                                                                                                                                                           | 184 mm Height                                                  |
|                                                                                                                                                                                       | 135 mm Spout Projection                                        |
| <ul> <li>Product info:</li> <li>Single lever basin mixer 110</li> <li>CoolStart</li> <li>With push-open waste set G 1 ¼"</li> <li>normal spray</li> <li>Flow rate: 5 l/min</li> </ul> |                                                                |
| Add-ons:                                                                                                                                                                              |                                                                |