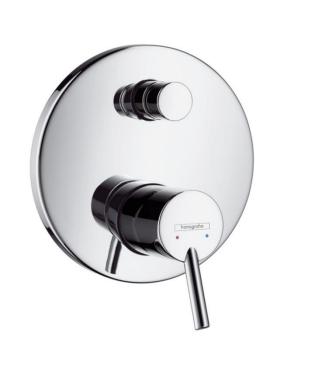

| Brand :        | Hansgrohe, Germany                                                               |
|----------------|----------------------------------------------------------------------------------|
| Name :         | Talis S Finish set for concealed<br>bath/shower mixer with automatic<br>diverter |
| Item Code :    | 32475.000                                                                        |
| Color/Finish : | Chrome-plated                                                                    |
| Dimensions:    | Ø150 mm                                                                          |
| Product info:  |                                                                                  |

- Finish set for concealed bath/shower mixer with automatic diverter
- Flow rate: 22 l./min. at 3 bar
- Flow pressure; 1~5 bar (15~70 psi)