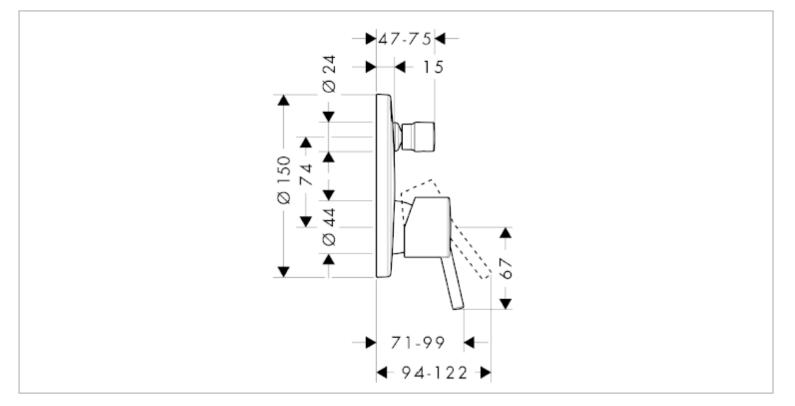

| Brand :        | Hansgrohe, Germany                                                               |
|----------------|----------------------------------------------------------------------------------|
| Name :         | Talis S Finish set for concealed<br>bath/shower mixer with automatic<br>diverter |
| Item Code :    | 32475.000                                                                        |
| Color/Finish : | Chrome-plated                                                                    |
| Dimensions:    | Ø150 mm                                                                          |
| Product info:  |                                                                                  |

- Finish set for concealed bath/shower mixer with automatic diverter
- Flow rate: 22 l./min. at 3 bar
- Flow pressure; 1~5 bar (15~70 psi)