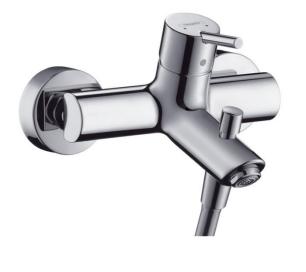

## hansgrohe

| Brand :        | Hansgrohe, Germany                                                            |
|----------------|-------------------------------------------------------------------------------|
| Name :         | Talis S2 Exposed single lever<br>bath/shower mixer with automatic<br>diverter |
| Item Code :    | 32440.000                                                                     |
| Color/Finish : | Chrome-plated                                                                 |
| Dimensions:    | (See data drawing below for dimensions)                                       |
| Product info:  |                                                                               |

Product info:

- Exposed single lever bath/shower
- With automatic diverter
- Flow rate: 22 l/min. at 3 bar
- Flow pressure: 1~5 bar (15~70 psi)