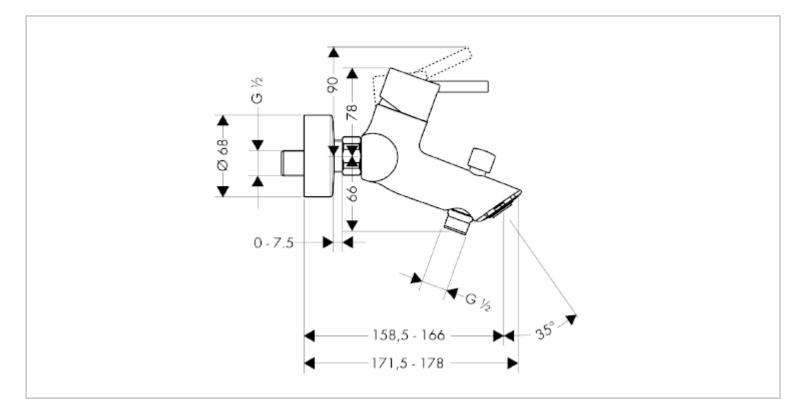

## hansgrohe

| Brand :        | Hansgrohe, Germany                                                            |
|----------------|-------------------------------------------------------------------------------|
| Name :         | Talis S2 Exposed single lever<br>bath/shower mixer with automatic<br>diverter |
| Item Code :    | 32440.000                                                                     |
| Color/Finish : | Chrome-plated                                                                 |
| Dimensions:    | (See data drawing below for dimensions)                                       |
| Product info:  |                                                                               |