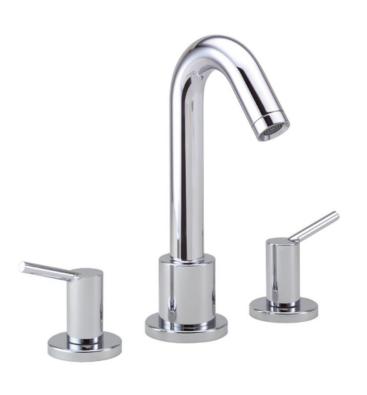

## hansgrohe

| Brand :        | Hansgrohe, Germany                                    |
|----------------|-------------------------------------------------------|
| Name :         | Talis S2 3-hole 2-handles rim-<br>mounted bath filler |
| Item Code :    | 32313.000                                             |
| Color/Finish : | Chrome-plated                                         |
| Dimensions:    | 250 mm height                                         |
|                | 111 mm spout projection                               |
|                |                                                       |

## Product info:

- Finish set for 3-hole 2-handles rim-mounted bath filler
- Flow rate: 22 l./min. at 3 bar
- Flow pressure; 1~5 bar (15~70 psi)