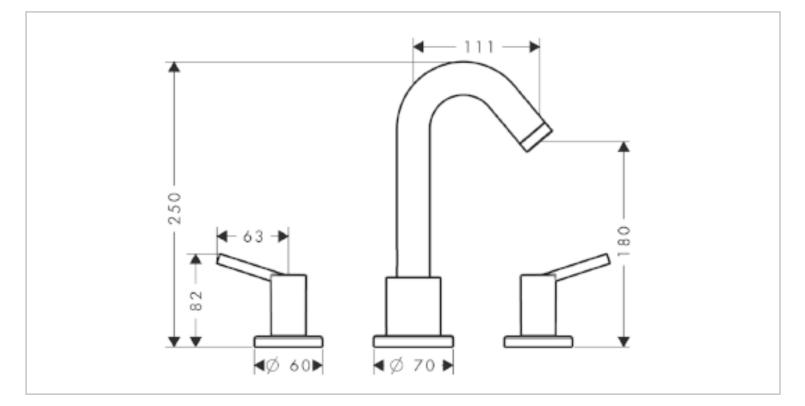

## hansgrohe

| Brand :        | Hansgrohe, Germany                                    |
|----------------|-------------------------------------------------------|
| Name :         | Talis S2 3-hole 2-handles rim-<br>mounted bath filler |
| Item Code :    | 32313.000                                             |
| Color/Finish : | Chrome-plated                                         |
| Dimensions:    | 250 mm height                                         |
|                | 111 mm spout projection                               |
|                |                                                       |

## Product info:

- Finish set for 3-hole 2-handles rim-mounted bath filler
- Flow rate: 22 l./min. at 3 bar
- Flow pressure; 1~5 bar (15~70 psi)