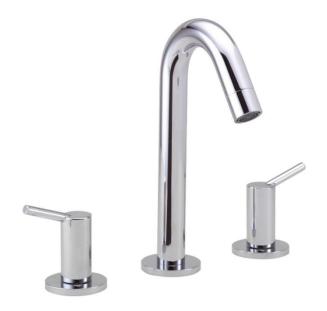

## hansgrohe

Brand : Hansgrohe, Germany

Name: Talis S2 3-hole 2-handle basin mixer

Item Code: 32310.000

Color/Finish: Chrome-plated Dimensions: 226 mm Height

110 mm Spout Projection

• 3-hole 2-handle basin mixer

• With high J-swivel spout

With basin pop-up waste 1¼"

• Comfort Zone 150

Flow rate: 5 l./min. at 3 bar

Flow pressure; 1~5 bar (15~70 psi)