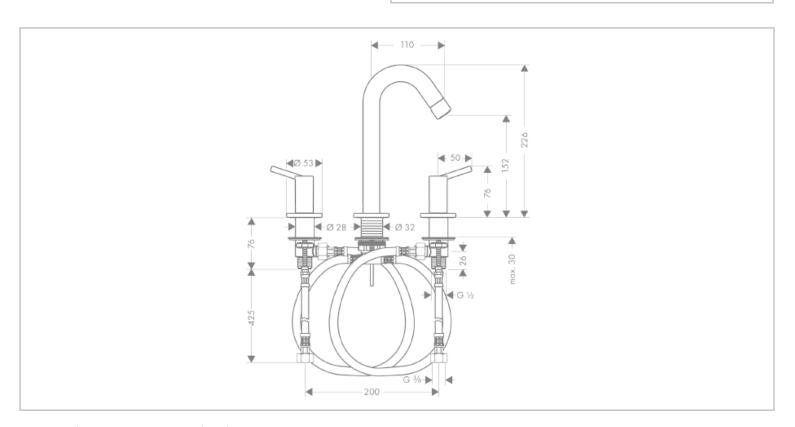

## hansgrohe

Brand : Hansgrohe, Germany

Name: Talis S2 3-hole 2-handle basin mixer

Item Code: 32310.000

Color/Finish: Chrome-plated Dimensions: 226 mm Height

110 mm Spout Projection

• 3-hole 2-handle basin mixer

• With high J-swivel spout

With basin pop-up waste 1¼"

• Comfort Zone 150

Flow rate: 5 l./min. at 3 bar

Flow pressure; 1~5 bar (15~70 psi)