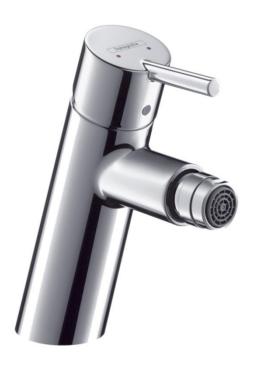

## hansgrohe

Brand: Hansgrohe, Germany

Name : Talis E2 Single lever bidet mixer

Item Code: 32240.000

Color/Finish: Chrome-plated Dimensions: 158 mm Height

126 mm Spout Projection

· Single lever bidet mixer

• With pop-up waste 1¼"