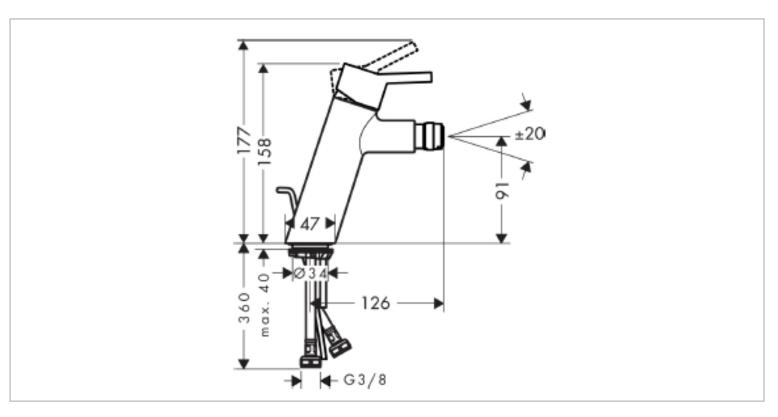

## hansgrohe

Brand: Hansgrohe, Germany

Name : Talis E2 Single lever bidet mixer

Item Code: 32240.000

Color/Finish: Chrome-plated Dimensions: 158 mm Height

126 mm Spout Projection

· Single lever bidet mixer

• With pop-up waste 1¼"