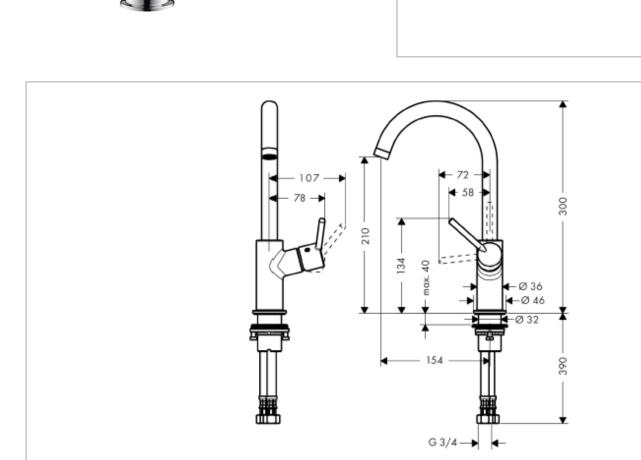

## hansgrohe

Brand: Hansgrohe, Germany

Name: Talis S2 Single lever basin mixer for

washbowl

Item Code: 32082.000

Color/Finish: Chrome-plated Dimensions: 300 mm height

154 mm spout projection

## Product info:

• Single lever basin mixer 210

· For washbowl with High C-spout

With push-type pop-up waste 1 ¼"

• Flow rate: 5 l./min. at 3 bar

Flow pressure; 1~5 bar (15~70 psi)