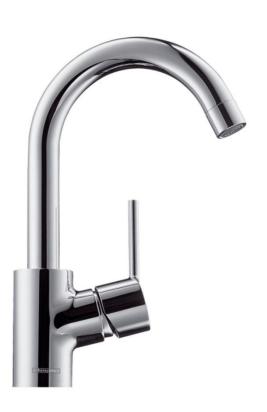

## hansgrohe

| Brand :<br>Name :             | Hansgrohe, Germany<br>Talis S2 Single lever basin mixer   |
|-------------------------------|-----------------------------------------------------------|
| Item Code :                   | 32070.000                                                 |
| Color/Finish :<br>Dimensions: | Chrome-plated<br>268 mm height<br>145 mm spout projection |

## Product info:

- Single lever basin mixer 200
- With high C-swivel spout
- With basin pop-up waste 1<sup>1</sup>⁄<sub>4</sub>
- Flow rate: 5 l./min. at 3 bar
- Flow pressure; 1~5 bar (15~70 psi)