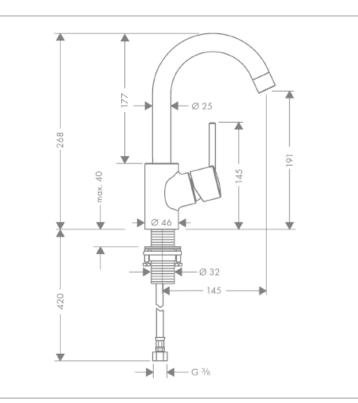

## hansgrohe

| Brand :<br>Name :             | Hansgrohe, Germany<br>Talis S2 Single lever basin mixer   |
|-------------------------------|-----------------------------------------------------------|
| Item Code :                   | 32070.000                                                 |
| Color/Finish :<br>Dimensions: | Chrome-plated<br>268 mm height<br>145 mm spout projection |

## Product info:

- Single lever basin mixer 200
- With high C-swivel spout
- With basin pop-up waste 1<sup>1</sup>⁄<sub>4</sub>
- Flow rate: 5 l./min. at 3 bar
- Flow pressure; 1~5 bar (15~70 psi)