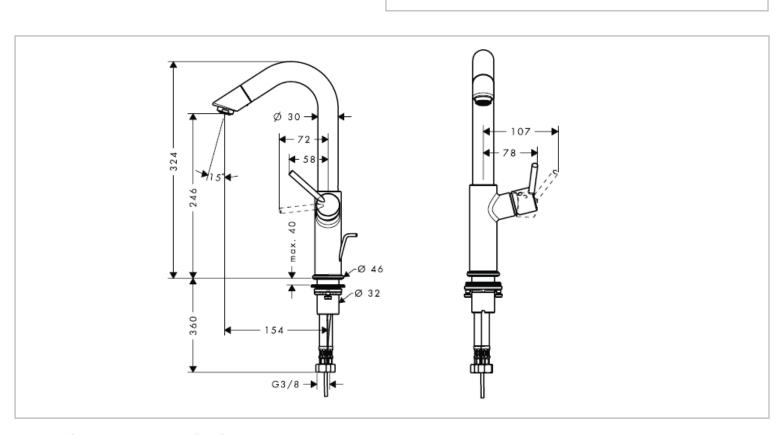

## hansgrohe

Brand: Hansgrohe, Germany

Name: Talis S2 Single lever basin mixer for

washbowl

Item Code: 32055.000

Color/Finish: Chrome-plated Dimensions: 324 mm Height

154 mm Spout Projection

## Product info:

• Single lever basin mixer 250

• with J-high rotatable spout for washbow

with basin pop-up waste 1¼"

Flow rate: 5 l./min. at 3 bar

Flow pressure; 1~5 bar (15~70 psi)