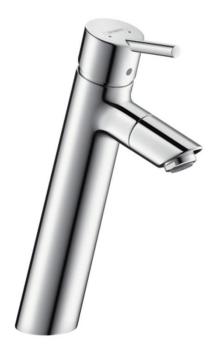

## hansgrohe

Brand: Hansgrohe, Germany

Name: Talis S2 Single lever basin mixer

Item Code: 32052.000

Color/Finish: Chrome-plated Dimensions: 246 mm Height

142 mm Spout projection

Single lever basin mixer 150 with rotatable spout

with basin pop-up waste 1¼"

• Flow rate: 5 l./min. at 3 bar

• Flow pressure; 1~5 bar (15~70 psi)