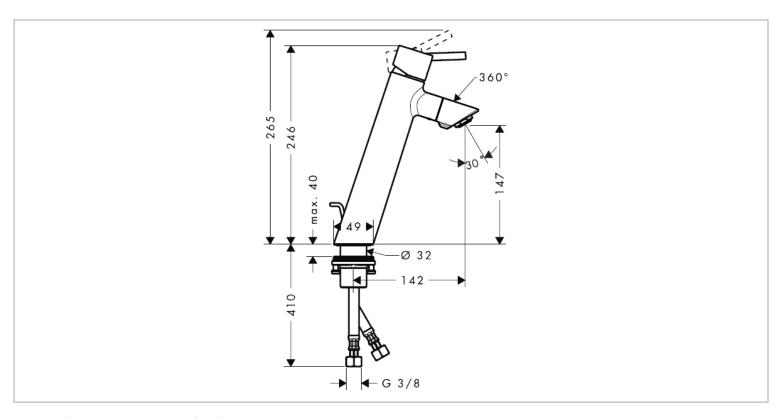

## hansgrohe

Brand: Hansgrohe, Germany

Name: Talis S2 Single lever basin mixer

Item Code: 32052.000

Color/Finish: Chrome-plated Dimensions: 246 mm Height

142 mm Spout projection

Single lever basin mixer 150 with rotatable spout

with basin pop-up waste 1¼"

• Flow rate: 5 l./min. at 3 bar

• Flow pressure; 1~5 bar (15~70 psi)