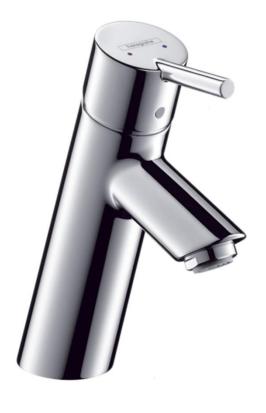

## hansgrohe

Brand: Ha

Hansgrohe, Germany

Name:

Talis S2 Single lever basin mixer

Item Code:

32040.000

Color/Finish:

## Product info:

Single lever basin mixer 80

• With basin pop-up waste 1¼"

• Flow rate: 5 l./min. at 3 bar

• Flow pressure; 1~5 bar (15~70 psi)