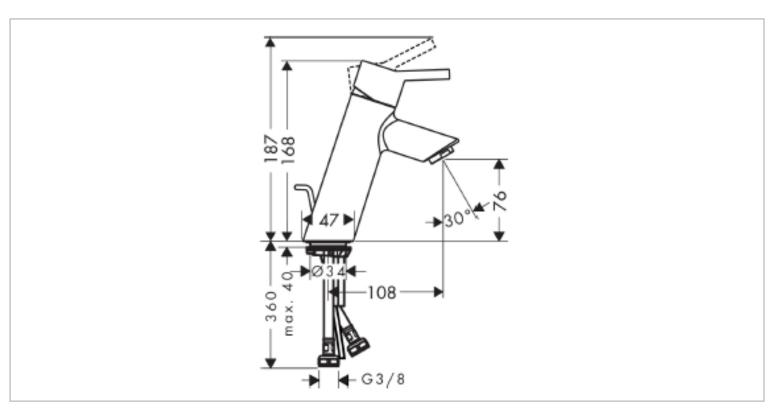

## hansgrohe

Brand: Ha

Hansgrohe, Germany

Name:

Talis S2 Single lever basin mixer

Item Code:

32040.000

Color/Finish:

Chrome-plated

Dimensions:

front plate Ø150mm

thickness from wall 89~117mm

## Product info:

Single lever basin mixer 80

• With basin pop-up waste 1¼"

• Flow rate: 5 l./min. at 3 bar

• Flow pressure; 1~5 bar (15~70 psi)

## Add-ons:

• 2x angle valve ½"x¾" basin waste trap





Flushing of pipe must be done before fittings are installed. Failure to do so voids the warranty. Follow cleaning instructions and avoid using any harmful chemicals.

All information is for reference only. Installation shall always be based on the specs provided with actual delivered items. For more info, visit **www.kuysen.com**