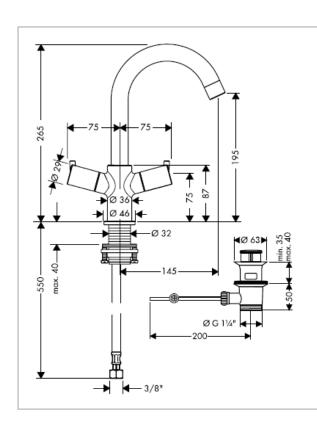

## hansgrohe

Brand: Hansgrohe, Germany

Name: Talis S22-handle single hole basin

mixer

Item Code: 32030.000

Color/Finish: Chrome-plated Dimensions: 265 mm height

145 mm spout projection

## Product info:

• 2-handle single hole basin mixer with high C- spout

• with basin pop-up waste 1¼"

• Flow rate: 5 l./min. at 3 bar

• Flow pressure; 1~5 bar (15~70 psi)

## Add-ons:

2x angle valve ½"x¾"

· basin waste trap

Flushing of pipe must be done before fittings are installed. Failure to do so voids the warranty. Follow cleaning instructions and avoid using any harmful chemicals.