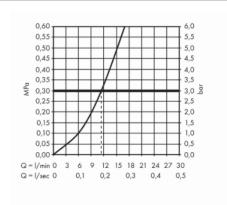

#### Product info:

Handle can be positioned on the right or left

ComfortZone 280

Swivel range adjustable in 3 steps 110°, 150° or 360

Normal spray

Connection dimension: DN15

Maximum flow rate at 3 bar: 12 l/min

### Flowchart

Flushing of pipe must be done before fittings are installed. Failure to do so voids the warranty. Follow cleaning instructions and avoid using any harmful chemicals.

All information is for reference only. Installation shall always be based on the specs provided with actual delivered items. For more info, visit www.kuysen.com