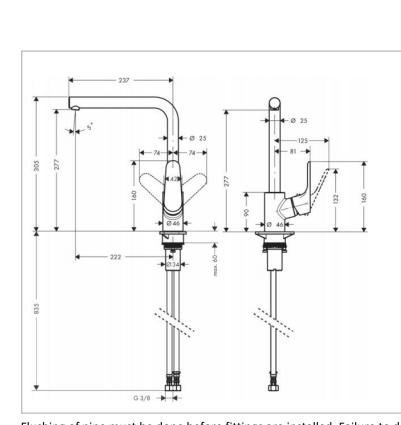

# hansgrohe

Brand: Hansgrohe, Germany

FOCUS Single Lever Kitchen Mixer Name:

280 1jet

Item Code: 31817.000 Color/Finish: Chrome

Dimensions: (Please see data drawing below for

dimensions)

#### Product info:

Handle can be positioned on the right or left

ComfortZone 280

Swivel range adjustable in 3 steps 110°, 150° or 360

Normal spray

Connection dimension: DN15

Maximum flow rate at 3 bar: 12 l/min

Ceramic cartridge

Connection type: G % connections

Temperature limitation adjustable

Suitable for continuous flow water heaters

### Flowchart

Flushing of pipe must be done before fittings are installed. Failure to do so voids the warranty. Follow cleaning instructions and avoid using any harmful chemicals.

All information is for reference only. Installation shall always be based on the specs provided with actual delivered items. For more info, visit www.kuysen.com