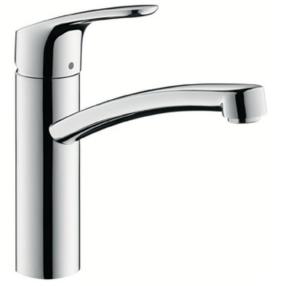

## hansgrohe

| Brand :        | Hansgrohe, Germany                            |
|----------------|-----------------------------------------------|
| Name :         | Allegra Focus S Single Lever Kitchen<br>Mixer |
| Item Code :    | 31806 000 / 31806 800                         |
| Color/Finish : | Chrome / Stainless Steel Optic                |
| Dimensions:    | 269 mm height<br>220 mm spout projection      |

## Product info:

- Single lever kitchen mixer 160
- Swivel spout range 360°
- Normal Spray
- flow rate: 12 l/min at 3 bars (45 psi)
- flow pressure 1~5 bars (15~70 psi)