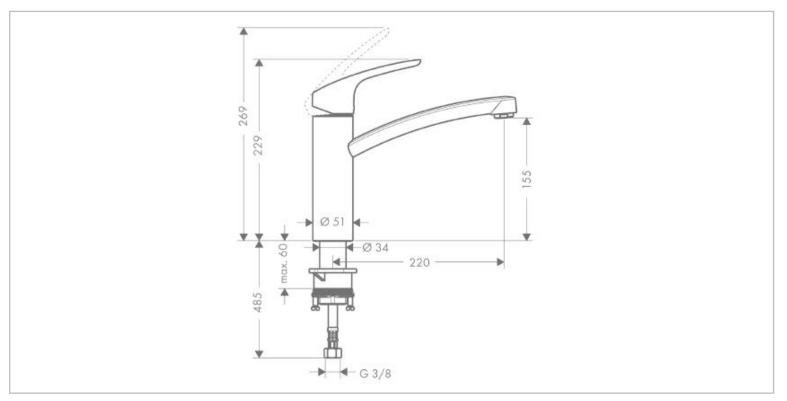

## hansgrohe

| Brand :        | Hansgrohe, Germany                            |
|----------------|-----------------------------------------------|
| Name :         | Allegra Focus S Single Lever Kitchen<br>Mixer |
| Item Code :    | 31806 000 / 31806 800                         |
| Color/Finish : | Chrome / Stainless Steel Optic                |
| Dimensions:    | 269 mm height<br>220 mm spout projection      |