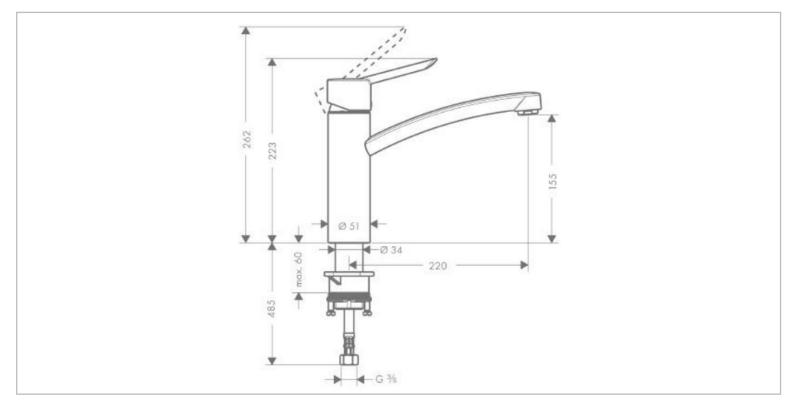

## hansgrohe

| Brand :        | Hansgrohe, Germany                            |
|----------------|-----------------------------------------------|
| Name :         | Allegra Focus S Single Lever Kitchen<br>Mixer |
| Item Code :    | 31786.000                                     |
| Color/Finish : | Chrome                                        |
| Dimensions:    | 262 mm height<br>220 mm spout projection      |