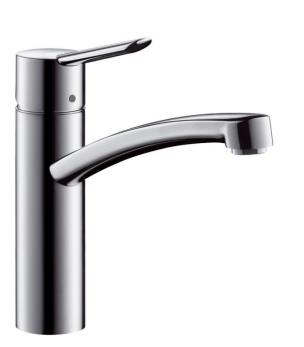

## hansgrohe

| Brand :        | Hansgrohe, Germany                            |
|----------------|-----------------------------------------------|
| Name :         | Allegra Focus S Single Lever Kitchen<br>Mixer |
| Item Code :    | 31786.000                                     |
| Color/Finish : | Chrome                                        |
| Dimensions:    | 262 mm height<br>220 mm spout projection      |

## Product info:

- Single lever kitchen mixer 160
- Swivel spout range 360°
- Normal Spray
- flow rate: 12 l/min at 3 bars (45 psi)
- flow pressure 1~5 bars (15~70 psi)