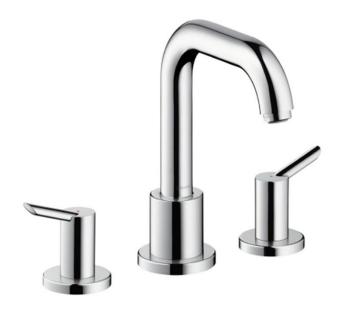

## hansgrohe

Brand : Hansgrohe, Germany

Name: Focus S Finish set for 3-hole 2-

handles rim-mounted bath filler

Item Code: 31747.000

Color/Finish: Chrome-plated

Dimensions: front plate Ø150mm

thickness from wall 89~117mm