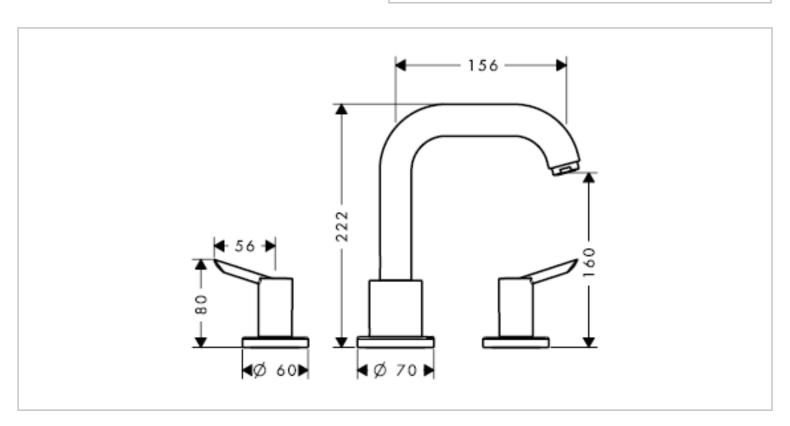

## hansgrohe

Brand : Hansgrohe, Germany

Name: Focus S Finish set for 3-hole 2-

handles rim-mounted bath filler

Item Code: 31747.000

Color/Finish: Chrome-plated

Dimensions: front plate Ø150mm

thickness from wall 89~117mm