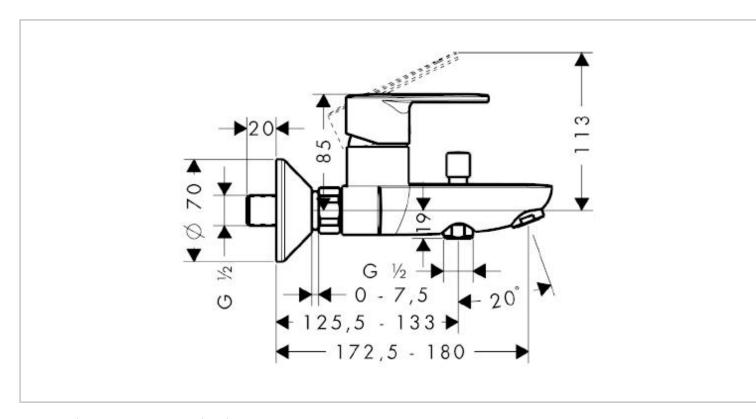

## hansgrohe

Brand: Hansgrohe, Germany

Name : Talis E2 Wall-mounted Exposed

Single Lever Bath/Shower Mixer

Item Code: 31642.000

Color/Finish: Chrome-plated

Dimensions: 172.5~180mm spout projection

## Product info:

Wall-mounted exposed single lever bath/shower mixer

• Centre distance 150±12mm

Normal spray

· Automatic diverter

• Flow rate: 22 I/min at 3 bars (45 psi)

Flow pressure 1~5 bars (15~70 psi)

Flushing of pipe must be done before fittings are installed. Failure to do so voids the warranty. Follow cleaning instructions and avoid using any harmful chemicals.