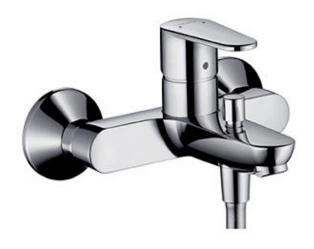

## hansgrohe

Brand: Hansgrohe, Germany

Name : Talis E2 Wall-mounted Exposed

Single Lever Bath/Shower Mixer

Item Code: 31642.000

Color/Finish: Chrome-plated

Dimensions: 172.5~180mm spout projection

## Product info:

Wall-mounted exposed single lever bath/shower mixer

• Centre distance 150±12mm

Normal spray

· Automatic diverter

• Flow rate: 22 I/min at 3 bars (45 psi)

Flow pressure 1~5 bars (15~70 psi)

Flushing of pipe must be done before fittings are installed. Failure to do so voids the warranty. Follow cleaning instructions and avoid using any harmful chemicals.