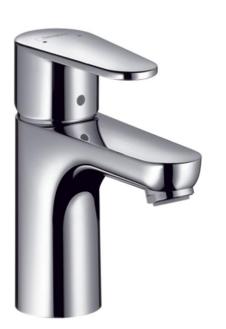

## hansgrohe

| Brand :<br>Name :             | Hansgrohe, Germany<br>Talis E2 Single Lever Basin Mixer   |
|-------------------------------|-----------------------------------------------------------|
| Item Code :                   | 31612.000                                                 |
| Color/Finish :<br>Dimensions: | Chrome-plated<br>168 mm Height<br>100 mm Spout Projection |
| Product info:                 |                                                           |

- Single lever basin mixer
- With pop-up waste set G 1 ¼"
- Comfort Zone 80
- Normal spray
- Flow rate: 5 l/min at 3 bars (45 psi)
- Flow pressure 1~5 bars (15~70 psi)