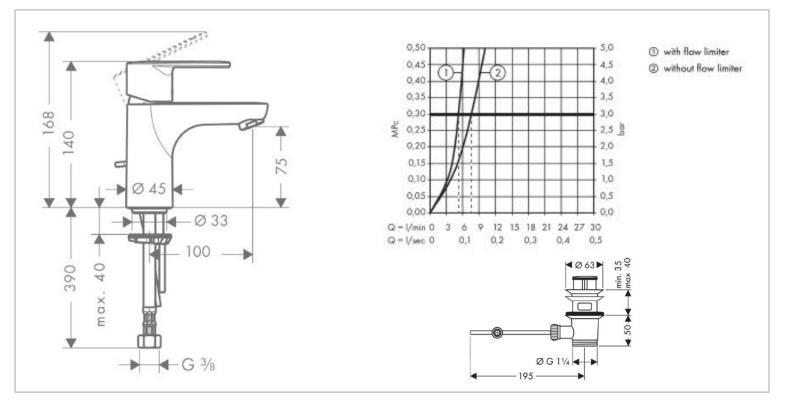

- Single lever basin mixer
- With pop-up waste set G 1 ¼"
- Comfort Zone 80
- Normal spray
- Flow rate: 5 l/min at 3 bars (45 psi)
- Flow pressure 1~5 bars (15~70 psi)

## Add-ons:

- 2x angle valve ½"x10mm (no nuts)
- 1x basin waste trap 1¼"

Flushing of pipe must be done before fittings are installed. Failure to do so voids the warranty.

Follow cleaning instructions and avoid using any harmful chemicals.