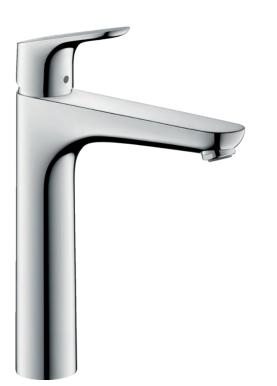

0,5

3.0 8

| Brand :        | Hansgrohe, Germany                 |
|----------------|------------------------------------|
| Name :         | FOCUS Single lever basin mixer 190 |
|                | (1/2') with pop-up waste set       |
| Item Code :    | 31608.007                          |
| Color/Finish : | Chrome                             |
| Dimensions:    | 159 x 275 mm                       |

## Product info:

- Consists of single lever basin mixer, pop-up waste set (metal)
- ComfortZone 190 ٠
- Projection 159 mm ٠
- Spray type: Normal Spray ٠
- Flow rate at 3 bar: 5 l/min
- Ceramic cartdridge •
- Temperature limitation adjustable •
- Suitable for continuous flow water heaters ٠