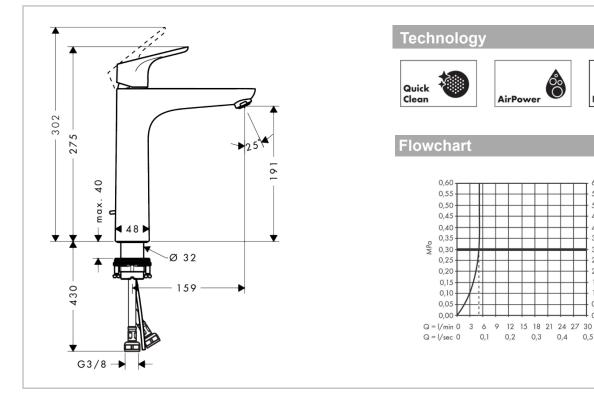

0,5

3.0 8

| Brand :        | Hansgrohe, Germany                 |
|----------------|------------------------------------|
| Name :         | FOCUS Single lever basin mixer 190 |
|                | (1/2') with pop-up waste set       |
| Item Code :    | 31608.007                          |
| Color/Finish : | Chrome                             |
| Dimensions:    | 159 x 275 mm                       |

## Product info:

- Consists of single lever basin mixer, pop-up waste set (metal)
- ComfortZone 190 ٠
- Projection 159 mm ٠
- Spray type: Normal Spray ٠
- Flow rate at 3 bar: 5 l/min
- Ceramic cartdridge •
- Temperature limitation adjustable •
- Suitable for continuous flow water heaters ٠