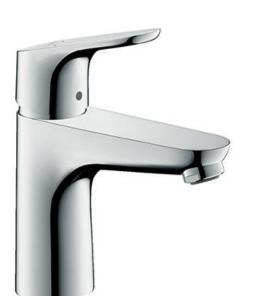

## hansgrohe

| Brand :        | Hansgrohe, Germany                                          |
|----------------|-------------------------------------------------------------|
| Name :         | Focus Single lever basin mixer 100<br>with pop-up waste rod |
| Item Code :    | 31607.007                                                   |
| Color/Finish : | Chrome-plated                                               |
| Dimensions:    | 94 mm Height<br>119 mm Projection                           |
|                |                                                             |

Product info:

- consists of single lever basin mixer, waste set
- ComfortZone 100
- handle variant: lever handle
- spray type: normal spray
- maximum flow rate at 3 bar: 5 l/min
- ceramic cartridge
- temperature limitation adjustable
- suitable for continuous flow water heaters
- pop-up waste set G 1¼
- material waste set: metal
- connection type: G 3% connections
- connection dimension: DN15