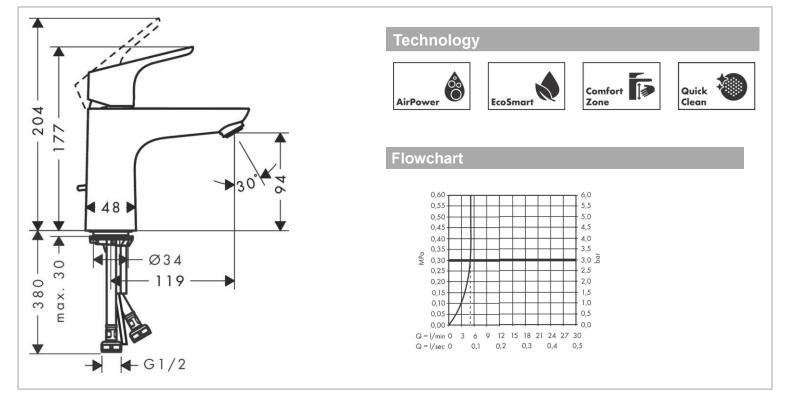

## hansgrohe

| Brand :        | Hansgrohe, Germany                                          |
|----------------|-------------------------------------------------------------|
| Name :         | Focus Single lever basin mixer 100<br>with pop-up waste rod |
| Item Code :    | 31607.007                                                   |
| Color/Finish : | Chrome-plated                                               |
| Dimensions:    | 94 mm Height<br>119 mm Projection                           |
|                |                                                             |

Product info:

- consists of single lever basin mixer, waste set
- ComfortZone 100
- handle variant: lever handle
- spray type: normal spray
- maximum flow rate at 3 bar: 5 l/min
- ceramic cartridge
- temperature limitation adjustable
- suitable for continuous flow water heaters
- pop-up waste set G 1¼
- material waste set: metal
- connection type: G 3% connections
- connection dimension: DN15