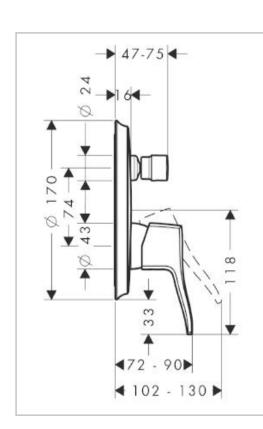

## hansgrohe

Brand: Hansgrohe, Germany

Name: Metric Classic Finish set for Wall

Concealed Single Lever Bath/Shower

Mixer

Item Code: 31485.000

Color/Finish: Chrome-plated

Dimensions: front plate Ø150 mm

thickness from wall 102~130mm

## Product info:

 Finish set for wall concealed single lever bath/shower mixer

- Matching basic set 01800180
- With square front plate 155x155mm
- Normal spray
- · Automatic diverter
- Flow rate: 20 l/min at 3 bars (45 psi)
- Flow pressure 1~5 bars (15~70 psi)