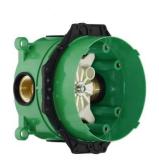

## Add-ons:

01800180 Basic concealed part for bath/shower mixer shower set

Optional concealed part 01800180 must be required, refer to related Specification Sheet

Flushing of pipe must be done before fittings are installed. Failure to do so voids the warranty. Follow cleaning instructions and avoid using any harmful chemicals.