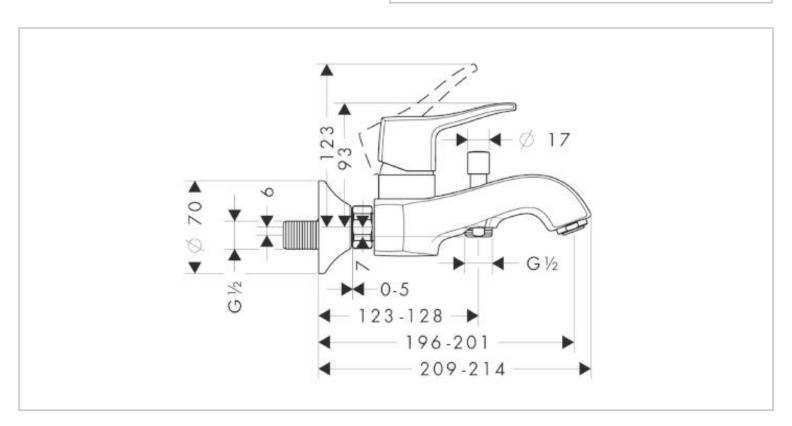

## hansgrohe

Brand: Hansgrohe, Germany

Name: Metric Classic Wall-mounted

Exposed Single Lever Bath/Shower

Mixer

Item Code: 31478.000

Color/Finish: Chrome-plated

Dimensions: 196~201mm spout projection

Wall-mounted exposed single lever bath/shower mixer

Centre distance 150±12mm

Normal spray

Automatic diverter

Flow rate: 22 l/min at 3 bars (45 psi)

Flow pressure 1~5 bars (15~70 psi)