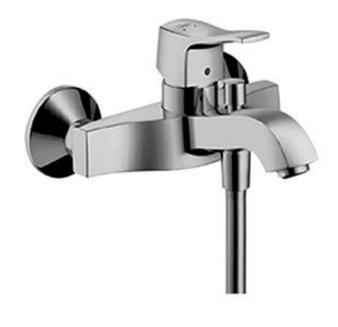

## hansgrohe

Brand: Hansgrohe, Germany

Name: Metric Classic Wall-mounted

Exposed Single Lever Bath/Shower

Mixer

Item Code: 31478.000

Color/Finish: Chrome-plated

Dimensions: 196~201mm spout projection

Wall-mounted exposed single lever bath/shower mixer

Centre distance 150±12mm

Normal spray

Automatic diverter

Flow rate: 22 l/min at 3 bars (45 psi)

Flow pressure 1~5 bars (15~70 psi)