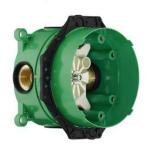

## Add-ons:

• 01800180 Basic concealed part

Optional concealed part 01800180 must be required, refer to related Specification Sheet

Flushing of pipe must be done before fittings are installed. Failure to do so voids the warranty. Follow cleaning instructions and avoid using any harmful chemicals.