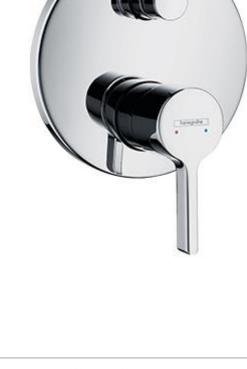

## hansgrohe

Brand: Hansgrohe, Germany

Name: Metric S Finish set for Wall

Concealed Single Lever Bath/Shower

Mixer

Item Code: 31465.000

Color/Finish: Chrome-plated

Dimensions: 155 x 155 mm Front plate

## Product info:

 Finish set for wall concealed single lever bath/shower mixer

- Matching basic set 01800180
- With round front table Ø150mm
- Normal spray
- · Automatic diverter
- Flow rate: 20 l/min at 3 bars (45 psi)
- Flow pressure 1~5 bars (15~70 psi)