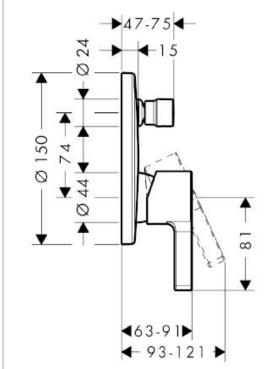

## hansgrohe

Brand: Hansgrohe, Germany

Name: Metric S Finish set for Wall

Concealed Single Lever Bath/Shower

Mixer

Item Code: 31465.000

Color/Finish: Chrome-plated

Dimensions: 155 x 155 mm Front plate

121 mm Thickness from wall