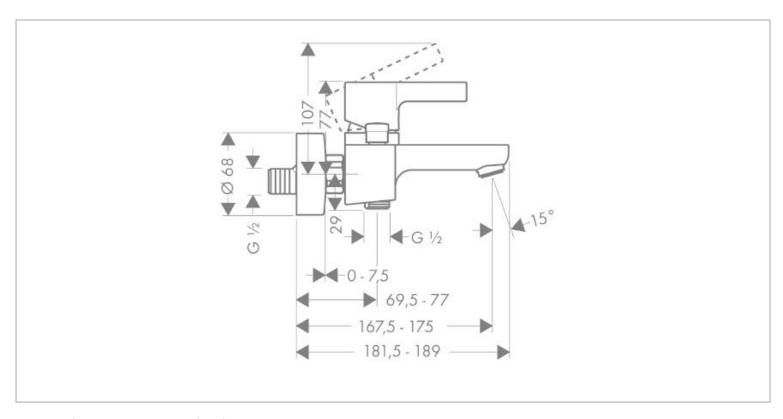

## hansgrohe

Brand: Hansgrohe, Germany

Metric S Wall-mounted Exposed Name:

Single Lever Bath/Shower Mixer

Item Code: 31460.000

Color/Finish: Chrome-plated

Dimensions: 167.5~175mm spout projection

## Product info:

Wall-mounted exposed single lever bath/shower

Centre distance 150±12mm

Normal spray

· Automatic diverter

• Flow rate: 22 I/min at 3 bars (45 psi)

• Flow pressure 1~5 bars (15~70 psi)

Flushing of pipe must be done before fittings are installed. Failure to do so voids the warranty. Follow cleaning instructions and avoid using any harmful chemicals.