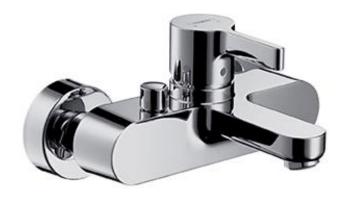

## hansgrohe

Brand: Hansgrohe, Germany

Metric S Wall-mounted Exposed Name:

Single Lever Bath/Shower Mixer

Item Code: 31460.000

Color/Finish: Chrome-plated

Dimensions: 167.5~175mm spout projection

## Product info:

Wall-mounted exposed single lever bath/shower

Centre distance 150±12mm

Normal spray

· Automatic diverter

• Flow rate: 22 I/min at 3 bars (45 psi)

• Flow pressure 1~5 bars (15~70 psi)

Flushing of pipe must be done before fittings are installed. Failure to do so voids the warranty. Follow cleaning instructions and avoid using any harmful chemicals.