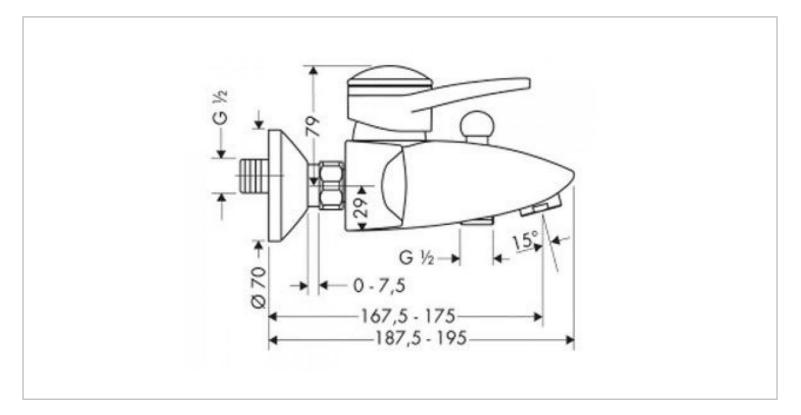

## hansgrohe

|--|

| Brand :        | Hansgrohe, Germany            |
|----------------|-------------------------------|
| Name :         | Metris Bath Tap/ Shower Mixer |
| Item Code :    | 31450.000                     |
| Color/Finish : | Chrome                        |
| Dimensions:    | Length of spout: 167.5/175 mm |

Product info:

- Metris bath tap
- Shower mixer
- Wall mounted by 2 holes
- With a fixed spout
- Automatic shower bath switch
- Water consumption 22 I/min. ceramic cartridge

Follow cleaning instructions and avoid using any harmful chemicals. Failure to do so voids the warranty All information is for reference only. Installation shall always be based on the specs provided with actual delivered items. For more info, visit **www.kuysen.com**