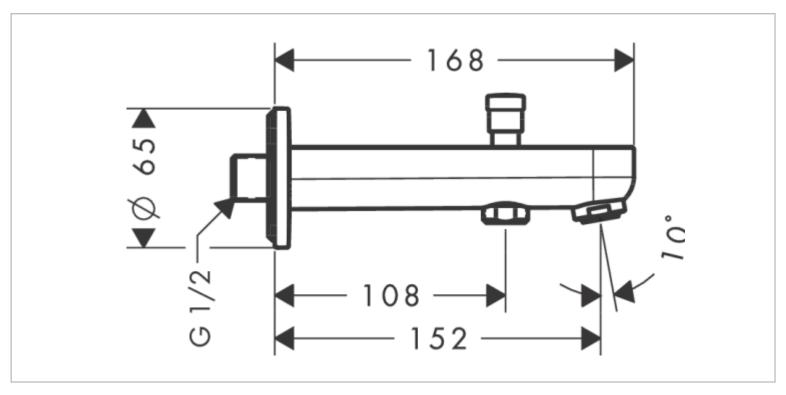

## hansgrohe

Brand: Hansgrohe, Germany

Name: Metris bath spout

Item Code: 31417.000

Designer:

Color/Finish: Chrome

Dimensions: 152 mm spout long

• Connection type: ½"

· exposed installation

automatically reverts from shower to bath spout when turned of

with escutcheon

· wall-mounted

Maximum flow rate (at 3 bar): 19 l/min

protected against backflow, according to DIN EN 1717