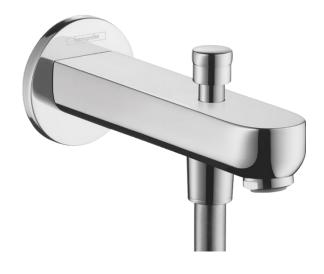

## hansgrohe

Brand: Hansgrohe, Germany

Name: Metris bath spout

Item Code: 31417.000

Designer:

Color/Finish: Chrome

Dimensions: 152 mm spout long

• Connection type: ½"

· exposed installation

automatically reverts from shower to bath spout when turned of

with escutcheon

· wall-mounted

Maximum flow rate (at 3 bar): 19 l/min

protected against backflow, according to DIN EN 1717