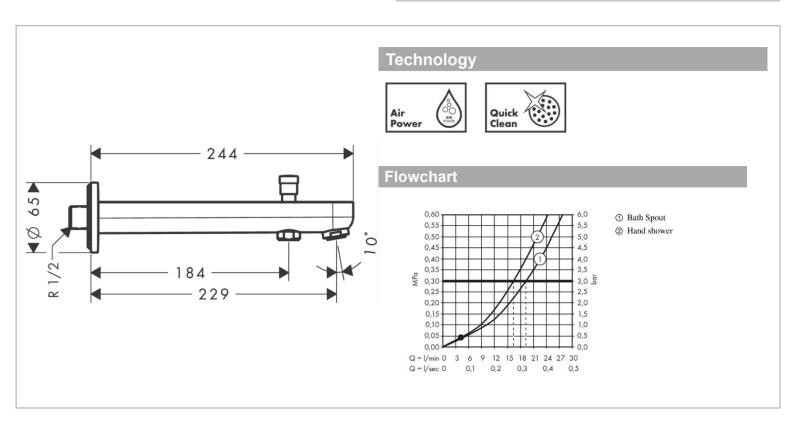

## Product info:

connection type: G ½

With escutcheon

• With integrated safety combination EN 1717

· Wall-mounted

Flow rate: 25 l/min

Connection dimension: DN15

Intrinsically safe against backflow