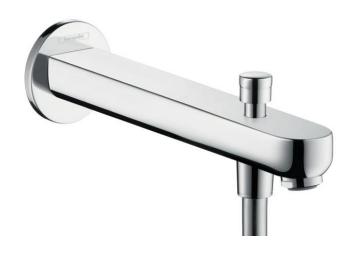

## hansgrohe

Brand: Hansgrohe, Germany

Name: Metric S Metris bath spout 228mm

Item Code: 31416.000

Color/Finish: Chrome-plated
Dimensions: 228 mm Projection