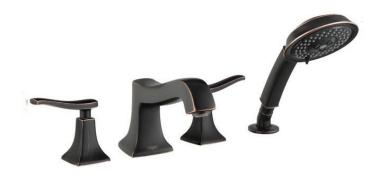

## hansgrohe

Brand: Hansgrohe, Germany

Metric C Trim set for 4-hole Name:

bath/shower mixer with extractable

handshower

Item Code: 31314.921

Color/Finish: **Brushed Bronze** 

Dimensions: (See data drawing below for

dimensions)

• Trim set for 4-hole bath/shower mixer with extractable handshower

Flow rate: 5 gal/min