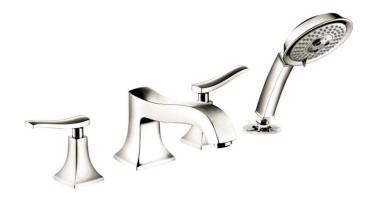

## hansgrohe

Brand: Hansgrohe, Germany

Name: Metric C Trim set for 4-hole

bath/shower mixer with extractable

handshower

Item Code: 31314.831

Color/Finish: Polished Nickel

Dimensions: (See data drawing below for

dimensions)

 Trim set for 4-hole bath/shower mixer with extractable handshower

• Flow rate: 5 gal/min