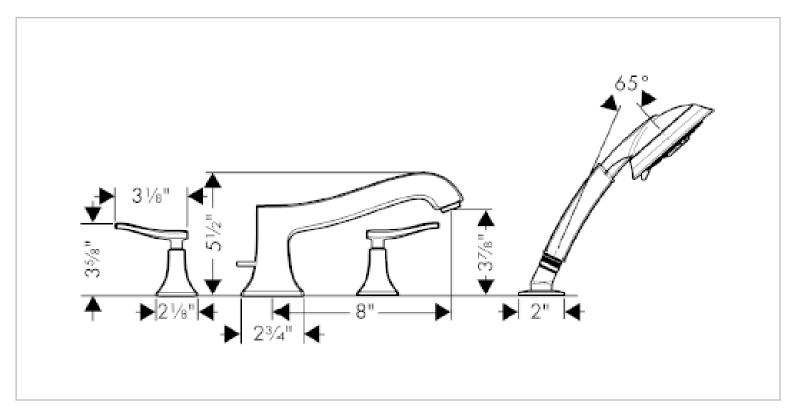

## hansgrohe

Brand: Hansgrohe, Germany

Metric C Trim set for 4-hole Name:

bath/shower mixer with extractable

handshower

Item Code: 31314.821

Color/Finish: Polished Nickel

Dimensions: (See data drawing below for

dimensions)