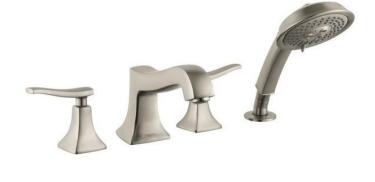

## hansgrohe

Brand: Hansgrohe, Germany

Metric C Trim set for 4-hole Name:

bath/shower mixer with extractable

handshower

Item Code: 31314.821

Color/Finish: Polished Nickel

Dimensions: (See data drawing below for

dimensions)

## Product info:

• Trim set for 4-hole bath/shower mixer with extractable handshower

• Flow rate: 5 gal/min