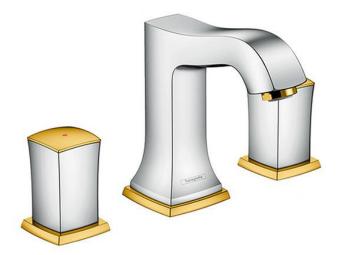

## hansgrohe

| Brand :        | Hansgrohe, Germany                  |
|----------------|-------------------------------------|
|                | 0 / /                               |
| Name :         | Metropol Classic 3-hole basin mixer |
|                | 110 zero handle                     |
| Item Code :    | 31304.090                           |
|                |                                     |
| Color/Finish : | Chrome / Gold-optic                 |
| Dimensions:    | 239mm W x 145mm H x 126mm L         |
|                | 115mm spout projection              |
|                |                                     |