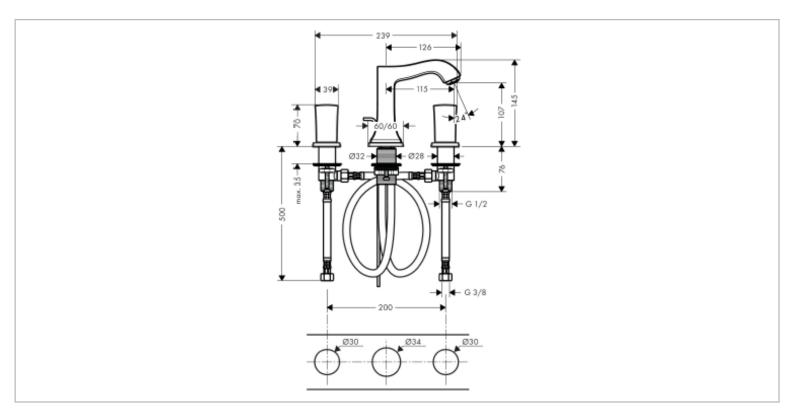

## hansgrohe

| Brand :        | Hansgrohe, Germany                  |
|----------------|-------------------------------------|
|                | 0 / /                               |
| Name :         | Metropol Classic 3-hole basin mixer |
|                | 110 zero handle                     |
| Item Code :    | 31304.090                           |
|                |                                     |
| Color/Finish : | Chrome / Gold-optic                 |
| Dimensions:    | 239mm W x 145mm H x 126mm L         |
|                | 115mm spout projection              |
|                |                                     |

## Product info:

- ComfortZone 110
- Normal spray
- Flow rate: 5 L/min
- With pop-up waste set G 1¼"
- Suitable for continuous flow water heaters

## Add-ons:

- 2x angle valve ½"x10mm (no nuts)
- 1x basin waste trap 1¼"

Flushing of pipe must be done before fittings are installed. Failure to do so voids the warranty.

Follow cleaning instructions and avoid using any harmful chemicals.