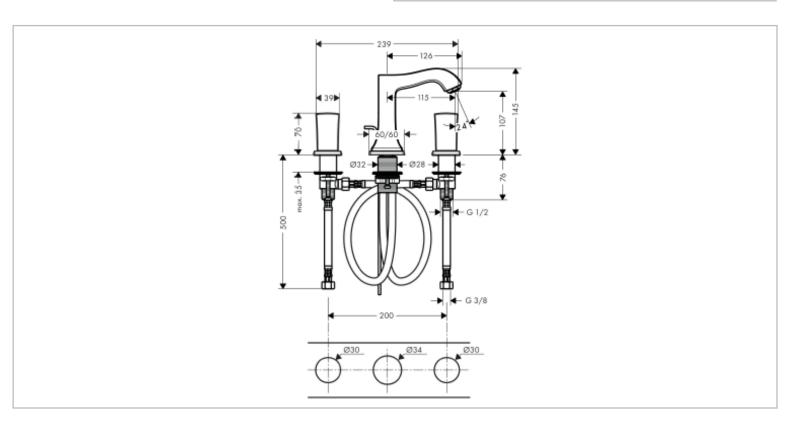

## hansgrohe

Brand: Hansgrohe, Germany

Name: Metropol Classic 3-hole basin mixer

110 zero handle

Item Code: 31304.000

Color/Finish: Chrome-plated

Dimensions: 239mm W x 145mm H x 126mm L

115 mm spout projection

• 3-hole basin mixer 110 zero handle

• ComfortZone 110

Normal spray

Flow rate: 5 L/min

• With pop-up waste set G 11/4"

Suitable for continuous flow water heaters

## Add-ons:

• 2x angle valve ½"x10mm (no nuts)

• 1x basin waste trap 1¼

Flushing of pipe must be done before fittings are installed. Failure to do so voids the warranty. Follow cleaning instructions and avoid using any harmful chemicals.