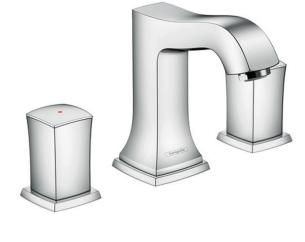

## hansgrohe

Brand: Hansgrohe, Germany

Name: Metropol Classic 3-hole basin mixer

110 zero handle

Item Code: 31304.000

Color/Finish: Chrome-plated

Dimensions: 239mm W x 145mm H x 126mm L

115 mm spout projection

• 3-hole basin mixer 110 zero handle

• ComfortZone 110

Normal spray

Flow rate: 5 L/min

• With pop-up waste set G 11/4"

Suitable for continuous flow water heaters