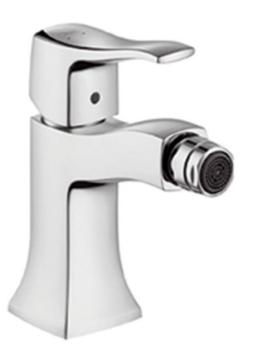

## hansgrohe

| Brand :        | Hansgrohe, Germany                         |
|----------------|--------------------------------------------|
| Name :         | Metric Classic Single lever bidet<br>mixer |
| Item Code :    | 31275.000                                  |
| Color/Finish : | Chrome-plated                              |
| Dimensions:    | 112 mm Spout Projection<br>153 mm Height   |
| Product info:  |                                            |

Single lever bidet mixer

- With pop-up waste 1¼"
- Flow rate: 7.2 l./min. at 3 bar
- Flow pressure; 1~5 bar (15~70 psi)