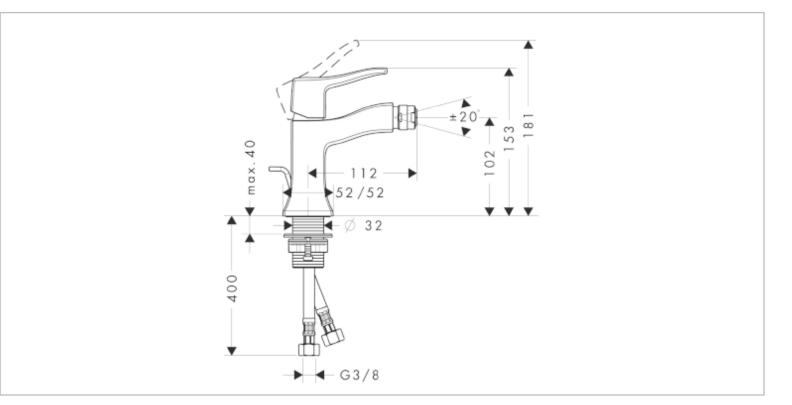

## hansgrohe

| Brand :        | Hansgrohe, Germany                         |
|----------------|--------------------------------------------|
| Name :         | Metric Classic Single lever bidet<br>mixer |
| Item Code :    | 31275.000                                  |
| Color/Finish : | Chrome-plated                              |
| Dimensions:    | 112 mm Spout Projection<br>153 mm Height   |
| Product info:  |                                            |

Single lever bidet mixer

- With pop-up waste 1¼"
- Flow rate: 7.2 l./min. at 3 bar
- Flow pressure; 1~5 bar (15~70 psi)