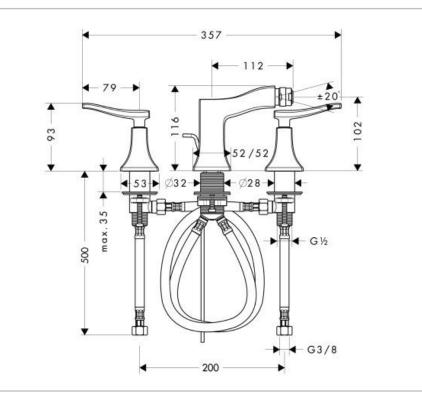

## hansgrohe

| Brand :        | Hansgrohe, Germany                            |
|----------------|-----------------------------------------------|
| Name :         | Metric Classic 3-hole 2-handle bidet<br>mixer |
| Item Code :    | 31273.000                                     |
| Color/Finish : | Chrome-plated                                 |
| Dimensions:    | 112 mm L x 357 mm W x 116 mm H                |
|                |                                               |

## Product info:

- 3-hole 2-handle bidet mixer
- With pop-up waste 1¼"
- Flow rate: 5 l./min. at 3 bar
- Flow pressure; 1~5 bar (15~70 psi)