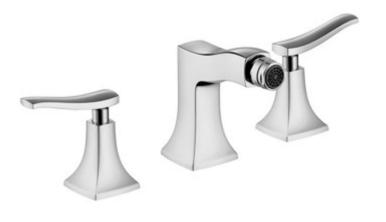

## hansgrohe

| Brand :        | Hansgrohe, Germany                            |
|----------------|-----------------------------------------------|
| Name :         | Metric Classic 3-hole 2-handle bidet<br>mixer |
| Item Code :    | 31273.000                                     |
| Color/Finish : | Chrome-plated                                 |
| Dimensions:    | 112 mm L x 357 mm W x 116 mm H                |
|                |                                               |

## Product info:

- 3-hole 2-handle bidet mixer
- With pop-up waste 1¼"
- Flow rate: 5 l./min. at 3 bar
- Flow pressure; 1~5 bar (15~70 psi)