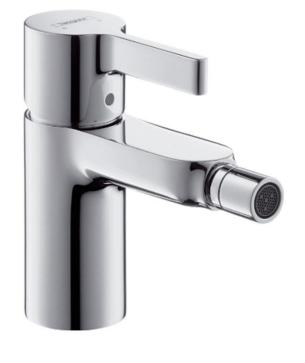

## hansgrohe

Brand: Hansgrohe, Germany

Name: Metric S Single lever bidet mixer

Item Code: 31261.000

Color/Finish: Chrome

Dimensions: 137 mm Height

122 mm Spout Projection

Product info:

Single lever bidet mixer

With pop-up waste 1¼"

• Flow rate: 7.2 l./min. at 3 bar

• Flow pressure; 1~5 bar (15~70 psi)

Spray type: laminar spray

Add-ons:

• 2x angle valve ½"x¾"

· bidet waste trap