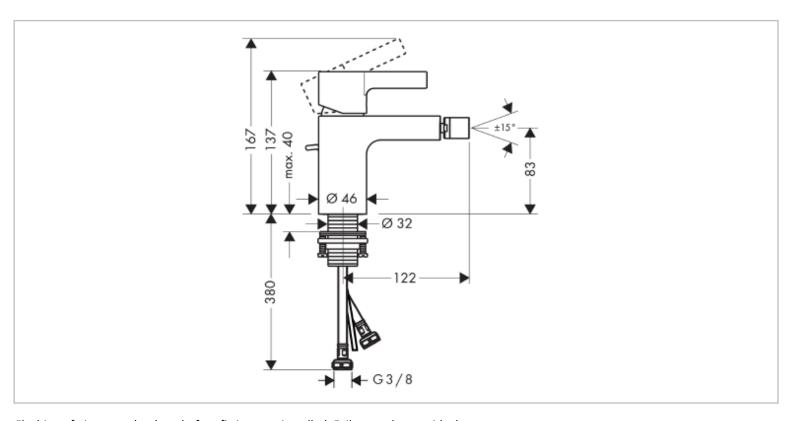

## hansgrohe

Brand: Hansgrohe, Germany

Name: Metric S Single lever bidet mixer

Item Code: 31261.000

Color/Finish: Chrome

Dimensions: 137 mm Height

122 mm Spout Projection

Product info:

Single lever bidet mixer

With pop-up waste 1¼"

• Flow rate: 7.2 l./min. at 3 bar

• Flow pressure; 1~5 bar (15~70 psi)

Spray type: laminar spray

Add-ons:

• 2x angle valve ½"x¾"

· bidet waste trap