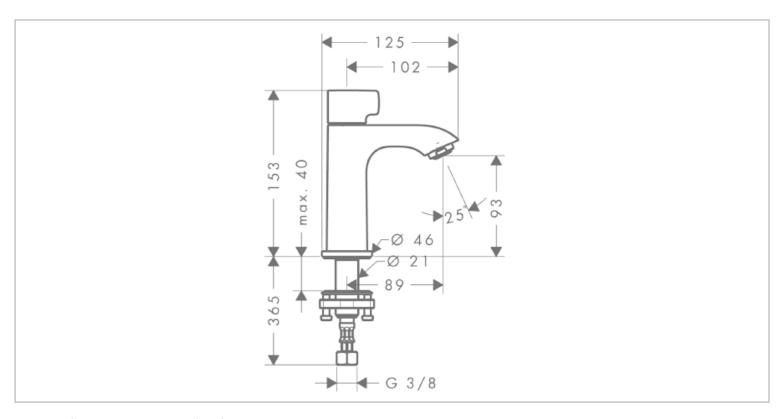

## hansgrohe

Brand: Hansgrohe, Germany

Basin cold water pillar tap Name:

Item Code: 31166.000

Color/Finish: Chrome

Dimensions: 125 mm Length

89 mm Spout Projection