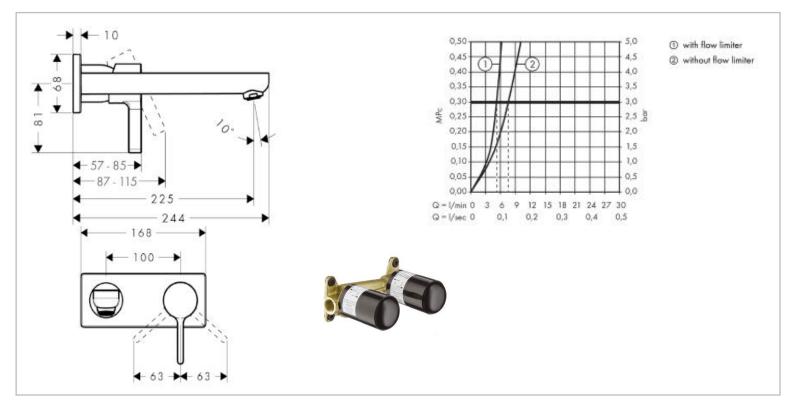

## hansgrohe

| Brand :        | Hansgrohe, Germany                                          |
|----------------|-------------------------------------------------------------|
| Name :         | Metric S Wall-mounted Concealed<br>Single Lever Basin Mixer |
| Item Code :    | 31163.000                                                   |
| Color/Finish : | Chrome-plated / white-chrome                                |
| Dimensions:    | 68 mm Wall Plate Height<br>225 mm Spout Projection          |
|                |                                                             |

## Product info:

- Wall-mounted concealed single lever basin mixer
- normal spray
- Flow rate: 5 l/min at 3 bars (45 psi)
- Flow pressure 1~5 bars (15~70 psi)

## Add-ons:

- 13622 180 concealed part
- Push-open pop-up waste set G 1 ¼"
- 1x basin waste trap 1<sup>1</sup>/<sub>4</sub>"

Flushing of pipe must be done before fittings are installed. Failure to do so voids the warranty.